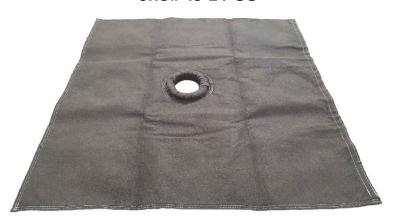

## Storm Sentinel Grate Gator – 24" x 24" SKU# 43-24-GG

The ENPAC Storm Sentinel Grate Gator is the ideal product for preventing harmful pollutants from washing into storm drains by turning the grate into an above-drain filter system. Simply slide the catch basin grate into the sleeve of the Grate Gator and replace in the catch basin. The geotextile fabric prevents contaminated sediment from washing into the drain, protecting you from fines and fees. Sewn-in circular foam provides overflow for high flow situations and is durable enough to withstand vehicle traffic. Most importantly, sediment is captured above the grate, so routine maintenance and cleaning can occur without removing the grate.