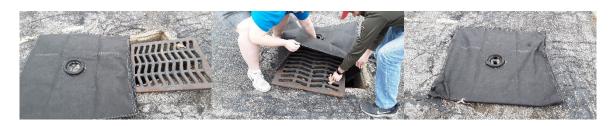

## Storm Sentinel Grate Gator – 24" x 24" SKU# 43-24-GG

The ENPAC Storm Sentinel Grate Gator is the ideal product for preventing harmful pollutants from washing into storm drains by turning the grate into an above-drain filter system. Simply slide the catch basin grate into the sleeve of the Grate Gator and replace in the catch basin. The geotextile fabric prevents contaminated sediment from washing into the drain, protecting you from fines and fees. Sewn-in circular foam provides overflow for high flow situations and is durable enough to withstand vehicle traffic. Most importantly, sediment is captured above the grate, so routine maintenance and cleaning can occur without removing the grate.